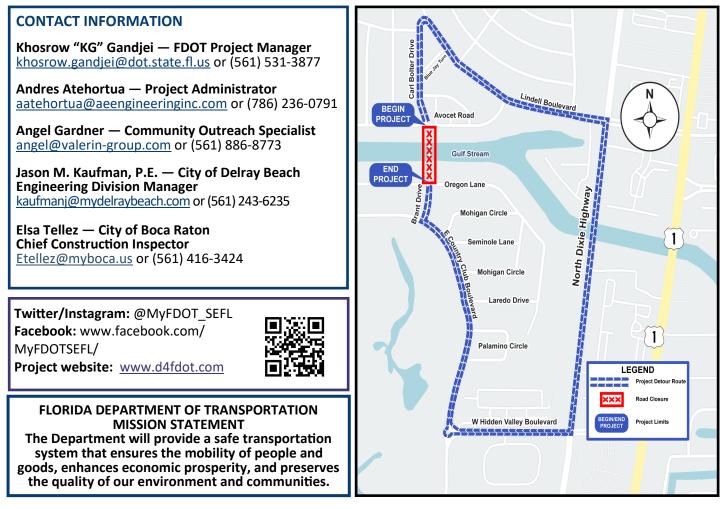

## TRAFFIC IMPACTS

- Brant Drive between Oregon Lane and Avocet Road is closed for bridge construction. Traffic is being detoured to North Dixie Highway via Hidden Valley Boulevard and Lindell Boulevard. See detour map below.
- Access to adjacent properties will be maintained.
- Navigation of the canal will be maintained for marine traffic.